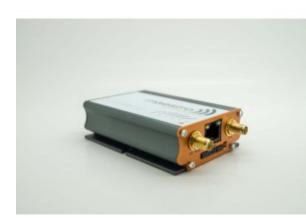

## E205XT02

Brand: Maestro Product Code: E205XT02 Availability: In Stock Weight: 90.00g Dimensions: 84.00mm x 60.00mm x 25.00mm Call for Price: 1-514-697-2327

## **Short Description**

With high-speed cellular (3G and beyond), wired WAN, LAN and Wi-Fi connectivity, the E200 is a highly versatile, reliable and rugged router designed for mission-critical enterprise applications requiring faultless connectivity.

## Description

The E200 comes in two models; the cost-effective HSDPA ensures always-on connectivity for 2G migration or low-latency applications such as energy and sales & payment, while the HSPA+ 4-band is ideal for deployment in vertical markets requiring high-speed or global roaming such as security and transportation.